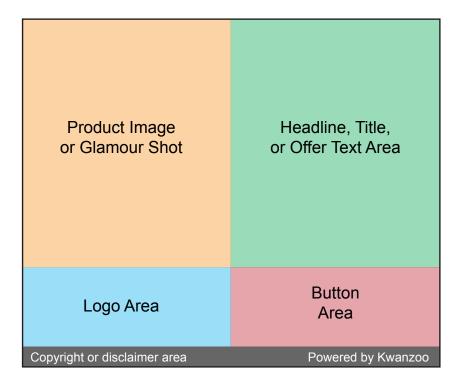

## Widget Ad Template

General Layout to be used on both first and last screens. Ad unit will be 300x250 standard size.

## Notes:

- Product image will be a graphic. Users can upload an image showing 1 or more products in the image.
- · Headline area will be dynamic text.
- Logo area will be a graphic, most likely used for branding.
- · Button area will use dynamic text with a button shaped graphic background. Button color can be changed.
- Copyright area is dynamic text to be edited by users.
- Powered by Kwanzoo area is static persistent text.
- Background color of ad unit can be changed. Potentially could be a graphic background such as a gradation.

Layout Version 1

Layout Version 2