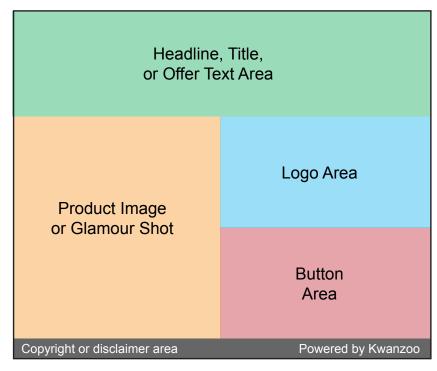

## Widget Ad Template

General Layout to be used on both first and last screens. Ad unit will be 300x250 standard size.

## Notes:

- Product image will be a graphic. Users can upload an image showing 1 or more products in the image.
- · Headline area will be dynamic text.
- Logo area will be a graphic, most likely used for branding.
- · Button area will use dynamic text with a button shaped graphic background. Button color can be changed.
- Copyright area is dynamic text to be edited by users.
- Powered by Kwanzoo area is static persistent text.
- Background color of ad unit can be changed. Potentially could be a graphic background such as a gradation.

Layout Version 1

Layout Version 2