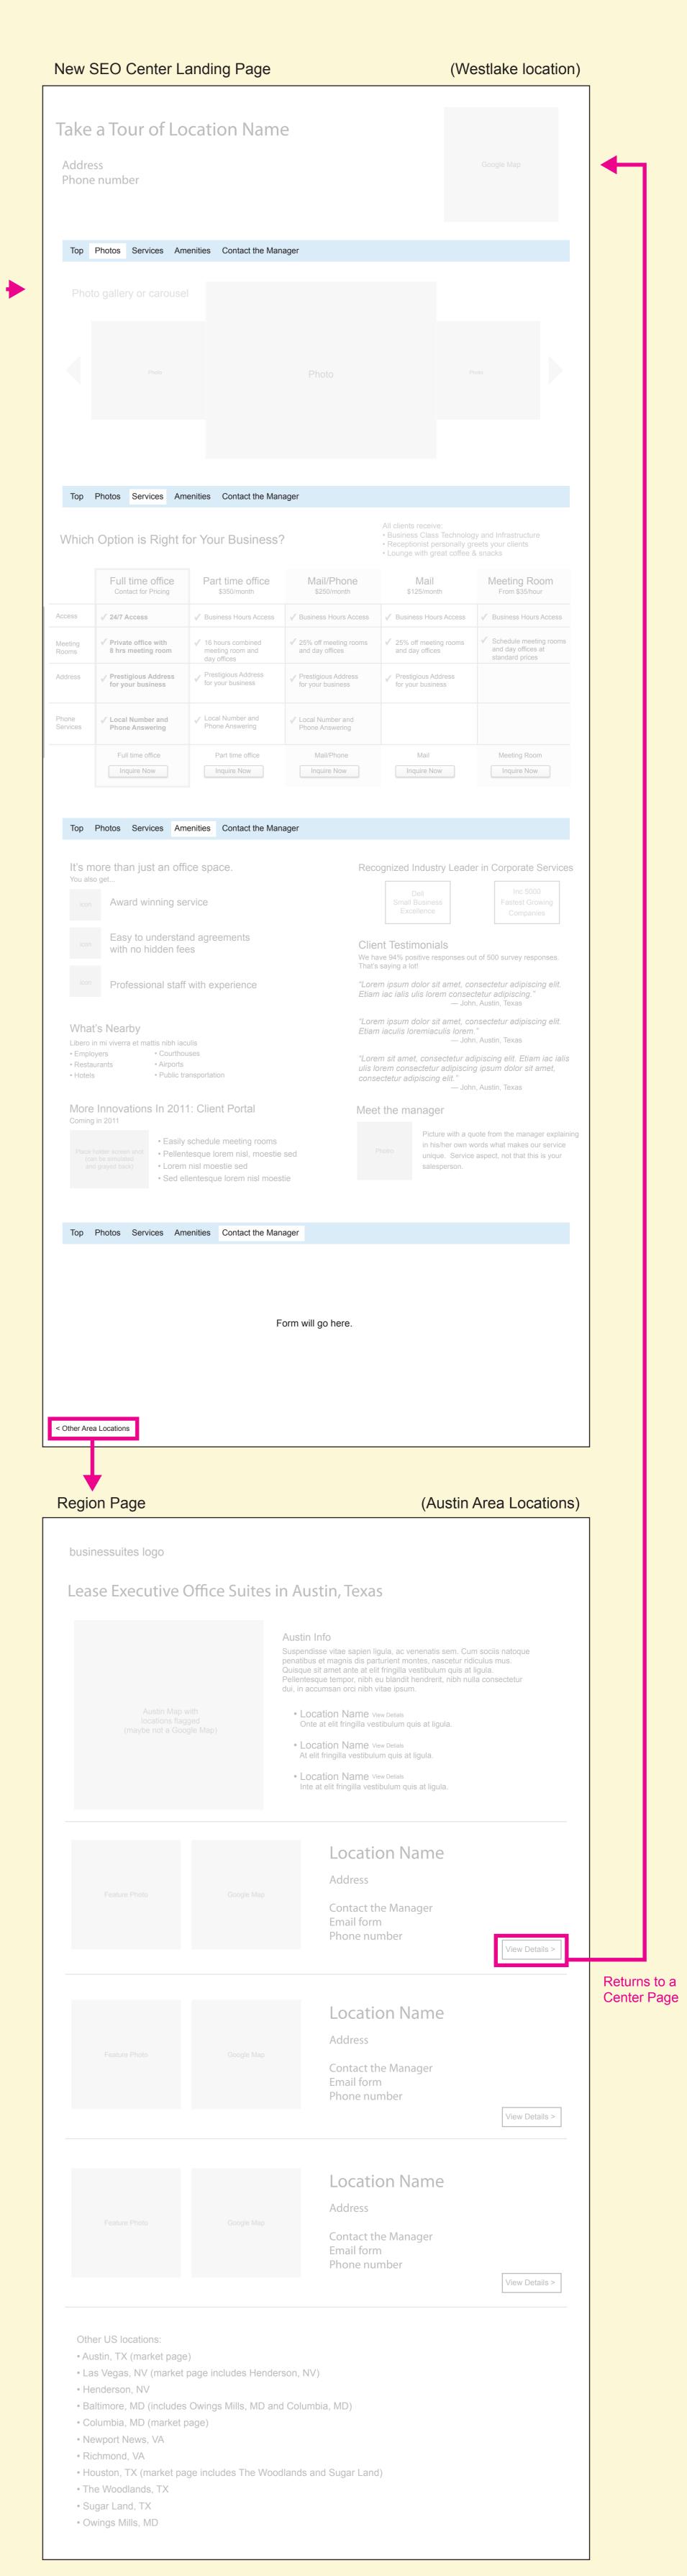

## **Current Google Traffic Flow**

Lease Executive Office Suites in Austin, Texas **BusinesSuites Barton Springs** Inquire Now 901 South Mopac Expressway Sarton Oaks Plaza One, Suite 300 Kelly Mathews Phone: (512) 329-2000 2 offices ranging in size from 110 sqft to 252 sqft. Request Personal Quote Online Professional mailing address Local phone numbers with receptionist service. Meeting rooms, lounges, and kitchen onsite Internet and phone technology support onsite Full Service Office Virtual Office Floorplan Map Description Virtual Tour peofic needs or questions: Full Service Office Solutions Send Request service backed by innovative technology set BusinesSuites apart..." — Dell Inc. SMALL BUSINESS EXCELLENCE AWARD