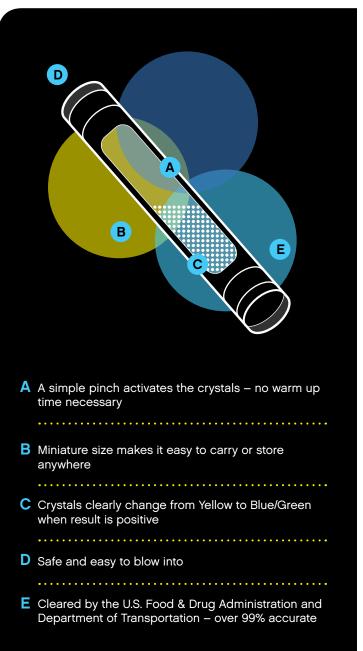

# **KEY FEATURES**

- The SingleShot is less than three inches long and a quarter inch thick so it can literally be carried in any purse or pocket. Squeeze the center of the tube to activate the test, and blow through the SingleShot. Based on your Blood Alcohol Content (BAC), the crystals will either stay yellow, indicating a negative result, or change to blue/green , indicating a positive result.
- The BACtrack SingleShot is available at 0.02, 0.05, and 0.08 %BAC thresholds. The 0.02 test is perfect for zero-tolerance environments like schools, businesses, and for family use. The higher 0.05 and 0.08 thresholds can help indicate increased levels of intoxication help prevent alcohol-related accidents.
- The SingleShot does not require batteries, maintenance, recalibration or training. Each package contains two SingleShot tubes.

# Change in color indicates Blood Alcohol Content

- Simply blow through the tube and observe results
- Change in color indicates Alcohol Content above or below BAC threshold
- Available at 0.02, 0.05, and 0.08 %BAC thresholds
- FDA 510(k) cleared