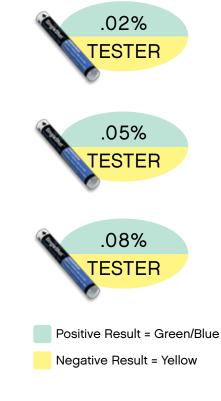

# **KEY FEATURES**

- The SingleShot is less than three inches long and a quarter inch thick so it can literally be carried in any purse or pocket. Squeeze the center of the tube to activate the test, and blow through the SingleShot. Based on your Blood Alcohol Content (BAC), the crystals will either stay yellow, indicating a negative result, or change to blue/green , indicating a positive result.
- The BACtrack SingleShot is available at 0.02, 0.05, and 0.08 %BAC thresholds. The 0.02 test is perfect for zero-tolerance environments like schools, businesses, and for family use. The higher 0.05 and 0.08 thresholds can help indicate increased levels of intoxication help prevent alcohol-related accidents.
- The SingleShot does not require batteries, maintenance, recalibration or training. Each package contains two SingleShot tubes.

# Change in color indicates Blood Alcohol Content

- Simply blow through the tube and observe results
- Change in color indicates Alcohol Content above or below BAC threshold
- Available at 0.02, 0.05, and 0.08 %BAC thresholds
- FDA 510(k) cleared