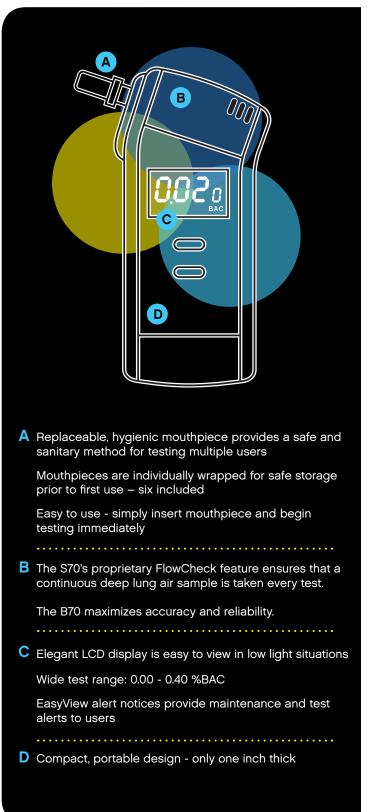

# **KEY FEATURES**

- Four digit display accuracy and wide test range – shows BAC test results in easily recognizable format from 0.000 to 0.400 %BAC.
- Proprietary FlowCheck<sup>™</sup> feature ensures continuous deep lung air sample.
- Individually wrapped mouthpieces suitable for both personal and professional use.
- Elegant LCD display easy to view in low light situations.

Hygienic Replaceable Mouthpieces

4 Digit LCD Display

FlowCheck™ Sampling Accuracy

EasyView™ Alert Notices

The BACTRACK Select S70 comes with individually wrapped replaceable mouthpieces. Simply attach a mouthpiece, press power, and begin testing in a matter of seconds.

#### **PRODUCT SPECIFICATIONS**

| Dimensions            | 2.3 x 4.8 x 0.8 inches<br>(5.8 x 12.2 x 2.2 cm)     |
|-----------------------|-----------------------------------------------------|
| Weight                | 4.2 oz (119 grams)<br>with mouthpiece and batteries |
| Sensor Technology     | Advanced semiconductor                              |
| Detection Range       | 0.000 – 0.400 %BAC                                  |
| Mouthpieces           | 6 included                                          |
| Test Count            | Displays total number of tests performed            |
| Power Supply          | Two AA alkaline batteries, included                 |
| Battery Life          | Approximately 300 tests                             |
| Warm Up Time          | 10~20 seconds                                       |
| Response Time         | . 3 seconds                                         |
| Sensor Accuracy       | . +/- 0.01 %BAC @ 0.02 %BAC                         |
| Operating Temperature | . 50-104 °F (10-40 °C)                              |
|                       |                                                     |