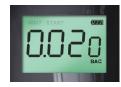

# **KEY FEATURES**

- Four digit display accuracy and wide test range – shows BAC test results in easily recognizable format from 0.000 to 0.400 %BAC.
- Proprietary FlowCheck<sup>™</sup> feature ensures continuous deep lung air sample.
- Individually wrapped mouthpieces suitable for both personal and professional use.
- Elegant LCD display easy to view in low light situations.

#### **PRODUCT SPECIFICATIONS**

| Dimensions            | 2.3 x 4.8 x 0.8 inches<br>(5.8 x 12.2 x 2.2 cm)     |
|-----------------------|-----------------------------------------------------|
| Weight                | 4.2 oz (119 grams)<br>with mouthpiece and batteries |
| Sensor Technology     | Advanced semiconductor                              |
| Detection Range       | 0.000 – 0.400 %BAC                                  |
| Mouthpieces           | 6 included                                          |
| Test Count            | Displays total number of tests performed            |
| Power Supply          | Two AA alkaline batteries, included                 |
| Battery Life          | Approximately 300 tests                             |
| Warm Up Time          | 10~20 seconds                                       |
| Response Time         | . 3 seconds                                         |
| Sensor Accuracy       | . +/- 0.01 %BAC @ 0.02 %BAC                         |
| Operating Temperature | . 50-104 °F (10-40 °C)                              |
|                       |                                                     |