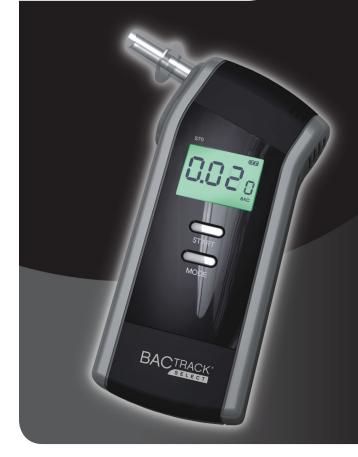

### BREATHALYZER

TRACKS BLOOD ALCOHOL CONTENT IN SECONDS

THE BACTRACK SELECT S70 BREATHALYZER USES ADVANCED SEMICONDUCTOR TECHNOLOGY TO EASILY ESTIMATE BLOOD ALCOHOL CONTENT

The BACTRACK<sup>®</sup> Select S70 is an innovative digital breathalyzer now available for personal and professional use. Simply blow through the replaceable mouthpiece and an estimate of BAC (Blood Alcohol Content) is displayed in seconds.

# The BACTRACK Select S70 Now Available for Personal and Professional Use

The BACTRACK Select S70 is a handheld, batteryoperated breathalyzer that quickly and easily screens for the presence of alcohol. Every test provides a BAC estimate using advanced alcohol sensing technology. And while the S70 employs advanced features suitable for professional use, its simple operation also makes it perfect for personal use.

The BACTRACK Select S70 comes with individually wrapped replaceable mouthpieces. Simply attach a mouthpiece, press power, and begin testing in a matter of seconds.