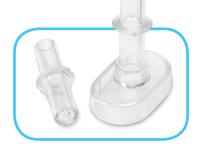

Breath samples can be taken with or without a replaceable, hygienic mouthpiece.

Crisp 3 digit multifunction display and alerts.