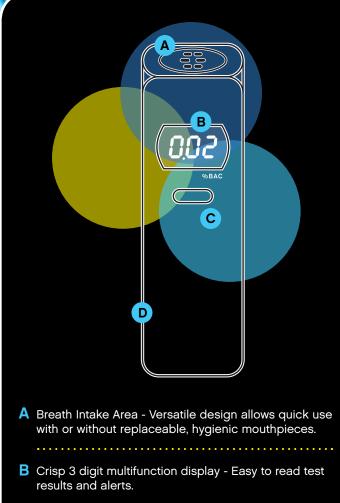

Breath samples can be taken with or without a replaceable, hygienic mouthpiece.

Crisp 3 digit multifunction display and alerts.

C One Button Operation - Simply turn it on and begin

D Compact size and sleek design - Easily fits into a

pocket or purse for on the go lifestyles.

testing in seconds.