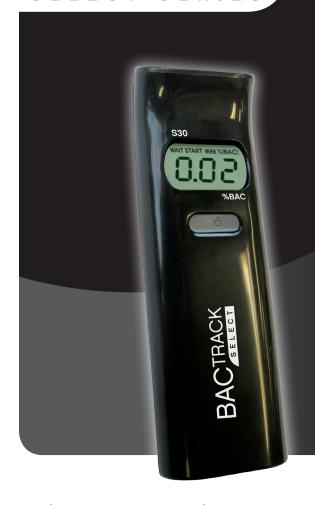

### **BREATHALYZER**

TRACKS BLOOD ALCOHOL CONTENT IN SECONDS

THE BACTRACK SELECT S30
BREATHALYZER USES ADVANCED
SEMICONDUCTOR TECHNOLOGY TO
EASILY ESTIMATE BLOOD ALCOHOL
CONTENT

The BACTRACK Select S30 is an extremely portable breath alcohol tester. Simply blow into the sensor and an estimate of BAC (Blood Alcohol Content) is displayed in seconds.

#### **KEY FEATURES**

- Only 4 inches tall and less than one inch thick!
- Can be used with or without mouthpiece.
- Uses MicroCheck<sup>™</sup> technology to easily estimate BAC.
- Advanced features, simple handheld design.

# The BACTRACK S30 – Compact Design with Advanced Features. Perfect for Those On The Go.

The BACTRACK Select S30 is a handheld, battery-operated breathalyzer that quickly and easily screens for the presence of alcohol. Every test provides a BAC estimate using advanced alcohol sensing technology.