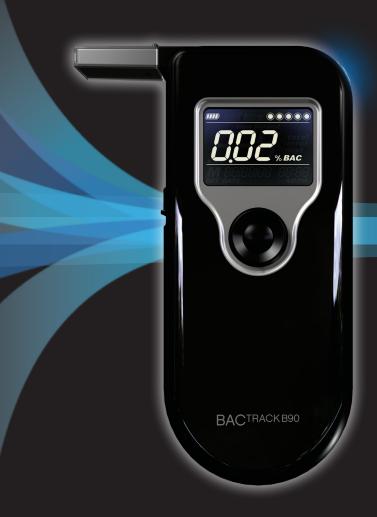

#### **BREATHALYZER**

TRACKS BLOOD ALCOHOL CONTENT IN SECONDS

THE BACTRACK® BREATHALYZER QUICKLY AND EASILY ESTIMATES BLOOD ALCOHOL CONTENT

The latest addition to the BACTRACK Breathalyzer Series, the BACTRACK B90 is a professional breath alcohol tester designed for use by law enforcement, hospitals, businesses, and even for consumer use. The BACTRACK quickly and easily estimates BAC - blood alcohol content - based on a deep lung air sample. Simply activate the FlipBlade™ mouthpiece and begin testing in seconds. The BACTRACK B90 is accurate enough for professional use yet simple and safe enough for anyone to operate.