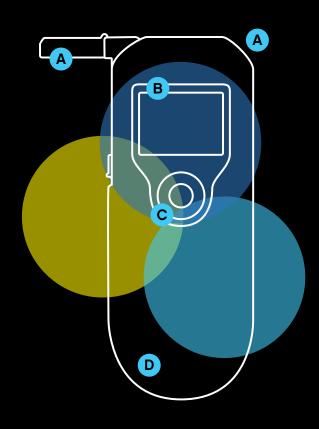

A Innovative FlipBlade™ breath sampling system retracts for safe storage free of dirt and germs. Simple and easy to use - pop out the FlipBlade and begin testing in seconds!

Employs professional BluFire® sensor technology to provide accurate and reliable BAC test results.

FastMode allows testing without the use of a mouthpiece - perfect for rapid screening of many subjects.

**B** Easily select three or four digit format for test results – Display 0.08 %BAC or 0.084 %BAC.

Inverse LCD Display - White digits on a black background make test results easy to view in daylight and at night.

Five Point Display - provides visual assurance that a deep lung air sample has been reached the sensor and that a proper test has been performed.

- C One Button Operation Simply turn it on and begin testing in seconds.
- D Sleek, rugged design suitable for professional testing applications.