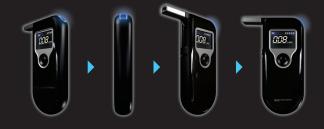

### FlipBlade™

The Innovative FlipBlade™ mouthpiece is not available on any other breathalyzer in the world. When activated, the FlipBlade snaps out automatically, provides a closed entryway for airflow, and begins the testing process. The FlipBlade easily retracts for safe storage. This protects the FlipBlade from dirt and damage, maintains the natural, sleek design of the product, and makes it more convenient for storage and transport.

When the FlipBlade is in the closed position, the Bactrack B90 can still perform a test through the "open flow" port. Simply press power and exhale through the circular light tube on the passive testing side. Your BAC result will be displayed in seconds.