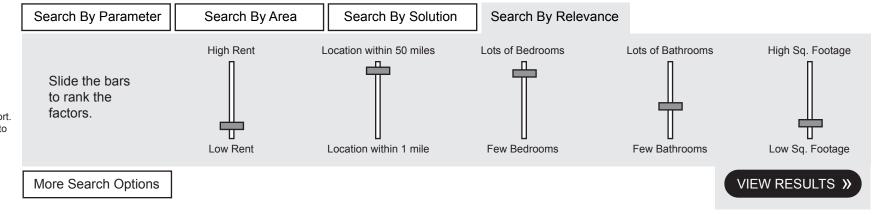

## Option 4

### NOTES

- 6 potential clicks to view results
- · Mouse driven.
- Similar to MSN Search weghting
- functionality. • Used to determine sort.
- Would it be relevant to rank how recent the apartment listing was placed? (hot listings?)