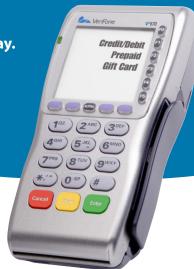

## **INSTRUCTIONS**

- 1 Review your bill, then confirm your total on the wireless unit.
- 2 Select your payment type.
- 3 Swipe your card. If debit selected, you may then enter your secure PIN.
- 4 Select the desired tip percentage/amount.
- 5 Confirm your selections and print receipts.
- 6 Sign the restaurant copy and leave at table with wireless unit.