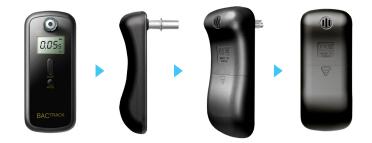

## **BREATHALYZER**

TRACKS BLOOD ALCOHOL CONTENT IN SECONDS

THE BACTRACK S75 PRO BREATHALYZER USES ADVANCED FUEL CELL TECHNOLOGY TO EASILY ESTIMATE BLOOD ALCOHOL CONTENT

The BACTRACK S75 Pro is a professional breathalyzer that quickly estimates blood alcohol content (BAC). While it uses highly accurate fuel cell technology, it has also been designed for maximum comfort and ease of use, making it perfect for both personal and professional use.

## Style and Comfort

The S75 Pro has been designed for maximum comfort and ease of use during testing. The generous use of sleek, rounded edges on the back side allows the product to effortlessly fit into the palm of your hand. This eliminates the potential for drops, and also makes it easier to press the Start and Mode buttons during testing.

## Front-facing Mouthpiece

The front-facing mouthpiece has numerous advantages over older breathalyzer configurations. The front-facing mouthpiece has been designed to make self-testing incredibly easy. There is no reason rotate, twist, or turn the product after the initial countdown. Instead, a user can watch the screen and simply move the product forward towards the mouth when the countdown reaches zero. This helps eliminate flow errors - where a user does not blow quickly enough after the countdown.