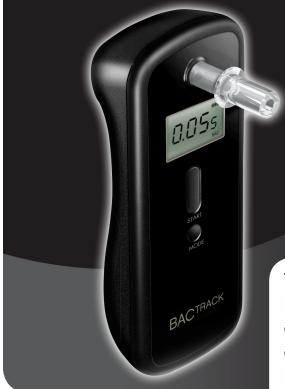

## **BREATHALYZER**

TRACKS BLOOD ALCOHOL CONTENT IN SECONDS

THE BACTRACK S75 PRO BREATHALYZER USES ADVANCED FUEL CELL TECHNOLOGY TO EASILY ESTIMATE BLOOD ALCOHOL CONTENT

The BACTRACK S75 Pro is a professional breathalyzer that quickly estimates blood alcohol content (BAC). While it uses highly accurate fuel cell technology, it has also been designed for maximum comfort and ease of use, making it perfect for both personal and professional use.

## **KEY FEATURES**

- Front Facing Mouthpiece dramatically improves ease-of-use.
- Uses Police-grade fuel cell sensor technology for consistently accurate results.
- Sleek, rounded edges maximize style and comfort.
- FDA 510(k) cleared, and trusted by professionals.

## Style and Comfort

The S75 Pro has been designed for maximum comfort and ease of use during testing. The generous use of sleek, rounded edges on the back side allows the product to effortlessly fit into the palm of your hand. This eliminates the potential for drops, and also makes it easier to press the Start and Mode buttons during testing.

## Front-facing Mouthpiece

The front-facing mouthpiece has numerous advantages over older breathalyzer configurations. The front-facing mouthpiece has been designed to make self-testing incredibly easy. There is no reason rotate, twist, or turn the product after the initial countdown. Instead, a user can watch the screen and simply move the product forward towards the mouth when the countdown reaches zero. This helps eliminate flow errors - where a user does not blow quickly enough after the countdown.