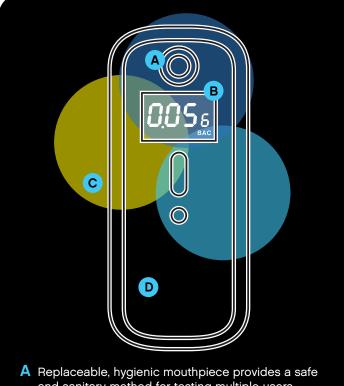

#### TRACKS BLOOD ALCOHOL CONTENT IN SECONDS

and sanitary method for testing multiple users.

Mouthpieces are individually wrapped for safe storage prior to first use. Six are included with the S75 Pro Kit.

Easy to use - simply insert mouthpiece and begin testing immediately.

B Crisp 4 digit LCD display provides easy, accurate results. Test results displayed in extended accuracy format: 0.015, 0.081, 0.223 %BAC, etc.

EasyView™ alert notices provide maintenance and test alerts to users.

- C Generous use of sleek, rounded edges on the back side allows the product to effortlessly fit into the palm of one's hand.
- National Strategies
  National Strategi enhanced linear accuracy from 0.000 - 0.400 and extended battery life.