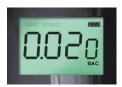

Easy to use - simply insert mouthpiece and begin testing immediately.

B Crisp 4 digit LCD display provides easy, accurate results. Test results displayed in extended accuracy format: 0.015, 0.081, 0.223 %BAC, etc.